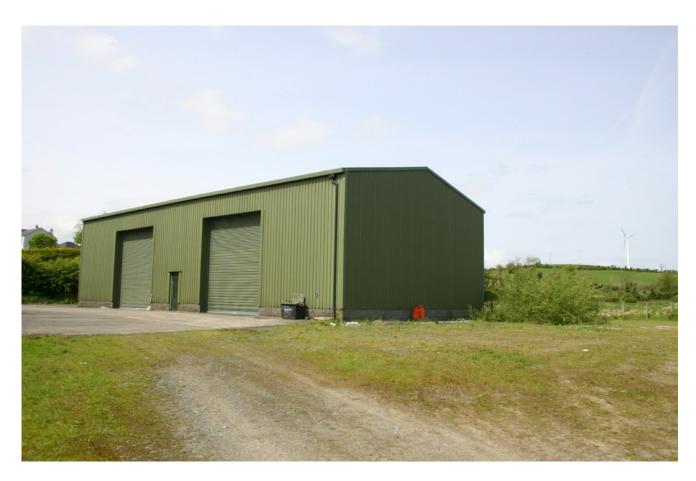

## Modern equestrian barn with 10 Acres Monlough Road Saintfield

This modern agricultural shed is ideally located just off the A7 between Saintfield and Carryduff and accessed off Monlough Road. Extending to 3,200 sq. ft. (300 sq. m.) plus a mezzanine level. The property is currently split into 11 stables with drinkers and 2 tack rooms. The property benefits from two 16 x 16 ft. roller doors plus a pedestrian door. The shed sits on a site extending to 10 acres with a concrete yard, menage and two fields.

T: 028 9751 9996

**Shed:** 25 x 12m.

**Menage:** 45 x 12m.

**Price:** Offers in the region of £300,000.

Viewing: Strictly by appointment with agent.

**Directions:** From Saintfield take the A7 Belfast Road. At the speed limit signs turn right into Monlough Road. Go along for two miles and the land is on the left.