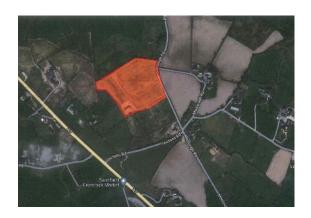

## Modern equestrian barn with 10 Acres Monlough Road Saintfield

This modern agricultural shed is ideally located just off the A7 between Saintfield and Carryduff and accessed off Monlough Road. Extending to 3,200 sq. ft. (300 sq. m.) plus a mezzanine level. The property is currently split into 11 stables with drinkers and 2 tack rooms. The property benefits from two 16 x 16 ft. roller doors plus a pedestrian door. The shed sits on a site extending to 10 acres with a concrete yard, menage and two fields.

T: 028 9751 9996

**Shed:** 25 x 12m.

**Menage:** 45 x 12m.

**Price:** Offers in the region of £300,000.

Viewing: Strictly by appointment with agent.

**Directions:** From Saintfield take the A7 Belfast Road. At the speed limit signs turn right into Monlough Road. Go along for two miles and the land is on the left.