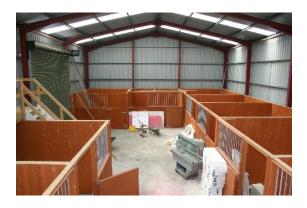

## Modern equestrian barn with 10 Acres Monlough Road Saintfield

This modern agricultural shed is ideally located just off the A7 between Saintfield and Carryduff and accessed off Monlough Road. Extending to 3,200 sq. ft. (300 sq. m.) plus a mezzanine level. The property is currently split into 11 stables with drinkers and 2 tack rooms. The property benefits from two 16 x 16 ft. roller doors plus a pedestrian door. The shed sits on a site extending to 10 acres with a concrete yard, menage and two fields.