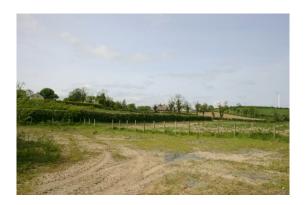

## Modern equestrian barn with 10 Acres Monlough Road Saintfield

This modern agricultural shed is ideally located just off the A7 between Saintfield and Carryduff and accessed off Monlough Road. Extending to 3,200 sq. ft. (300 sq. m.) plus a mezzanine level. The property is currently split into 11 stables with drinkers and 2 tack rooms. The property benefits from two 16 x 16 ft. roller doors plus a pedestrian door. The shed sits on a site extending to 10 acres with a concrete yard, menage and two fields.