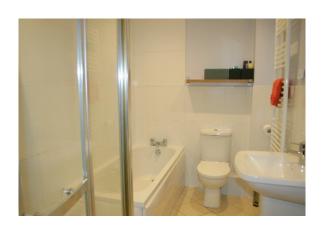

#### **Bathroom**

5'9 x 9'6 / 1.8 x 2.9m

Bath with mixer tap, shower cubicle, floating wash hand basin with mixer tap and WC.

Heated towel rail.

Tiled floor and part tiled walls.

Extractor fan.

Recessed ceiling spot lights.