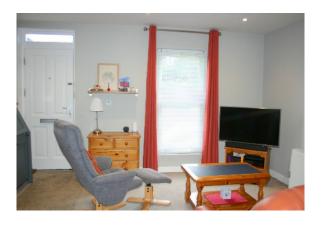

### Sitting area

14'6 x 10'7 / 4.5 x 3.3m

Telephone and satellite TV points.

Two double panel radiators.

8'10 x 10'8 / 2.7 x 3.3m

Stainless steel single drainer sink unit with mixer tap.

Tiled floor and part tiled walls.