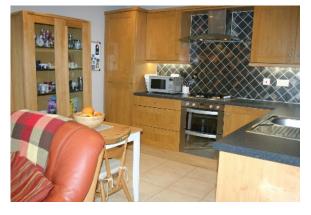

### Sitting area

14'6 x 10'7 / 4.5 x 3.3m

Telephone and satellite TV points.

Two double panel radiators.

8'10 x 10'8 / 2.7 x 3.3m

Stainless steel single drainer sink unit with mixer tap.

Tiled floor and part tiled walls.