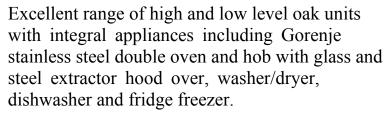

### Sitting area

14'6 x 10'7 / 4.5 x 3.3m

Telephone and satellite TV points.

Two double panel radiators.

8'10 x 10'8 / 2.7 x 3.3m

Stainless steel single drainer sink unit with mixer tap.

Tiled floor and part tiled walls.