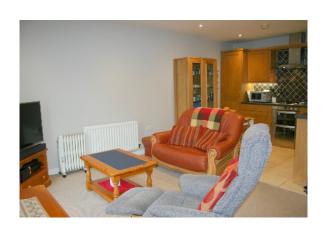

### Sitting area

14'6 x 10'7 / 4.5 x 3.3m

Telephone and satellite TV points.

Two double panel radiators.

8'10 x 10'8 / 2.7 x 3.3m

Stainless steel single drainer sink unit with mixer tap.

Tiled floor and part tiled walls.