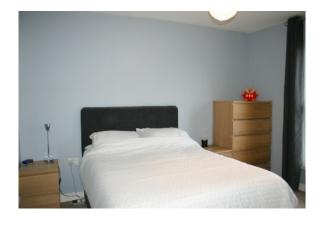

### Bedroom 1

9'6 x 14' / 2.9 x 4.3m

Recessed ceiling spot lights.

Double panel radiator.