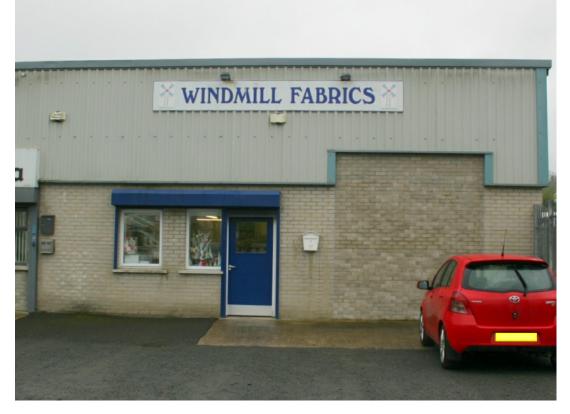

## Commercial Premises 15 Windmill Business Park Saintfield

Attractive commercial premises for sale extending to 2400 sq. ft. / 220 sq. m. Windmill Business Park is located on Windmill Road within walking distance of Main Street and close to main arterial routes.