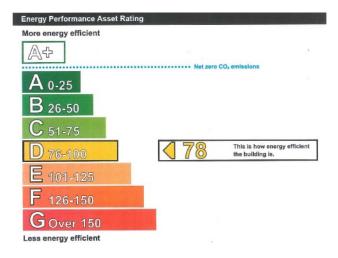

Store room 5'9 x 9'6 / 1.8 x 2.9m

Asking price: Offers in the region of £160,000.

**Rateable NAV:** £5,250 (From lpsni.gov.uk) **Rates payable per annum:** £3,000 approximately.

Tenure: Believed to be Leasehold.