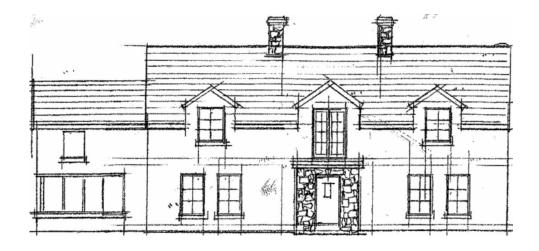

## Building Site East of 77 Ballynahinch Road Saintfield

An attractive building site with Full Planning Permission for a two storey dwelling with stunning views over the surrounding drumlins and The Mourne Mountains. The site is conveniently located in a desirable rural area two miles from the historic village of Saintfield. The site extends to half an acre with up to two acres in total available by separate negotiation.