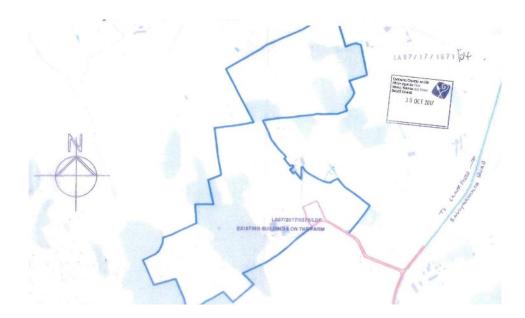

## Building Site East of 77 Ballynahinch Road Saintfield

An attractive building site with Full Planning Permission for a two storey dwelling with stunning views over the surrounding drumlins and The Mourne Mountains. The site is conveniently located in a desirable rural area two miles from the historic village of Saintfield. The site extends to half an acre with up to two acres in total available by separate negotiation.

T: 028 9751 9996

**Price:** Offers in the region of £100,000.

Viewing: By appointment with agent.

Planning Reference: LA07/2017/1671/F.

**Directions:** From the roundabout at the top of Saintfield Main Street take Ballynahinch Road for one and a half miles and turn right into the concrete lane.