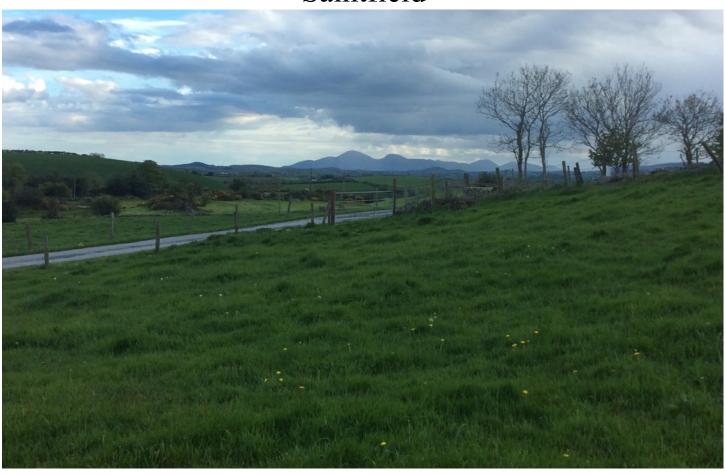

## Building Site East of 77 Ballynahinch Road Saintfield

An attractive building site with Full Planning Permission for a two storey dwelling with stunning views over the surrounding drumlins and The Mourne Mountains. The site is conveniently located in a desirable rural area two miles from the historic village of Saintfield. The site extends to half an acre with up to two acres in total available by separate negotiation.