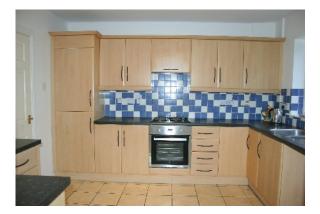

## Kitchen

10'2 x 10' / 3.1 x 3m

Range of high and low level beech effect units.

Integral stainless steel oven, 4 ring hob, extractor and fridge freezer.

Stainless steel single drainer sink unit with 1  $\frac{1}{2}$  bowls and mixer tap.

Plumbed for washing machine.

Ceiling spot lights.

Tiled floor.

Part tiled walls.

Double glazed wooden door to rear garden.