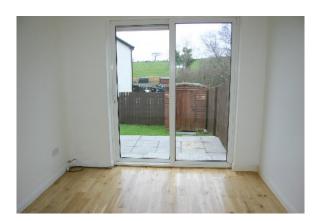

## Dining room

9' x 12'1 / 2.7 x 3.7m

Oak flooring.

Single panel radiator.

Ceiling rose and cornice.

Double glazed patio doors to rear garden.