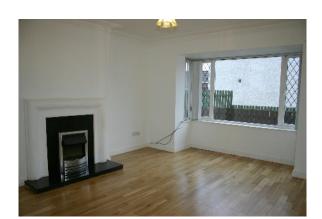

#### Lounge

13'7 x 16'8 / 4.2 x 5.12m into bay.

Oak flooring

Fireplace with electric fire.

TV aerial point.

Double panel radiator.

Ceiling rose and cornice.