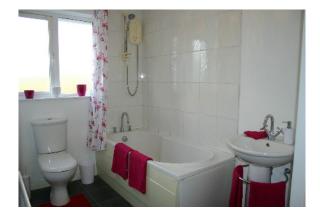

## Bathroom

White suite comprising WC, pedestal wash hand basin with mixer tap, bath with mixer tap and Mira Sport electric shower over.

Tiled floor.

Part tiled walls.

Extractor fan.

Double panel radiator.

Hot press.

9'6 x 13'3 / 2.9 x 4m max.

Oak flooring.

Single panel radiator.

Integral wardrobes.

Dormer window.