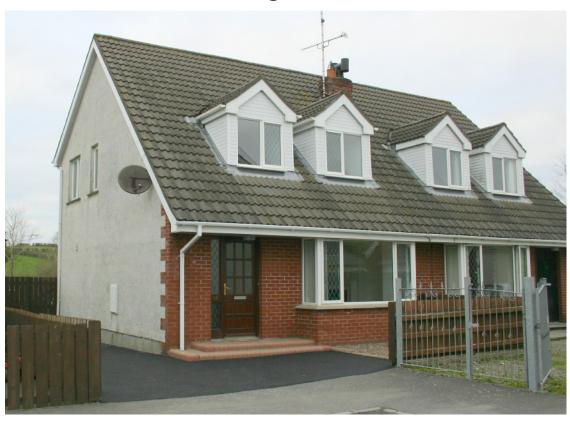

# 16 Oak Lands Court Darragh Cross

This attractive semi-detached chalet has recently been painted and carpeted and is chain free for an easy purchase. Darragh Cross is an ever popular hamlet benefiting from an excellent bar/restaurant, shop and primary school. The villages of Saintfield, Ballygowan and Crossgar are all a five minute drive away.

- 3 Bedrooms
- · Lounge with fireplace and bay window
  - Enclosed rear garden
  - Oil fired central heating
    - UPVC double glazing

T: 028 9751 9996