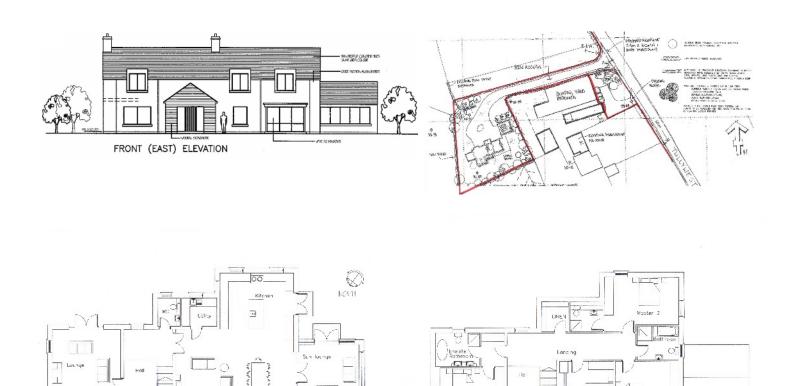

## Building Site Adjacent to 39 Tullywest Road Saintfield

A building site with full Planning permission for an attractive 4 bedroom house extending to 3200 sq. ft. The site is conveniently located 10 miles from Lisburn and 12 miles from Belfast with Saintfield and Ballynahinch being 3 miles away. The site is elevated benefiting from stunning views over the County Down drumlins and as far away as Long Lough and The Mourne Mountains. The site extends to 0.7 acre with an additional 2 acres available by separate negotiation.

T: 028 9751 9996

FIRST FLOOR PLAN

GROUND FLOOR PLAN

**Price:** Offers in the region of £150,000.

Viewing: By appointment with agent.

Planning Reference: R/2013/0016/F.

**Directions:** From Saintfield Vivo take Middle Road for two miles. At the crossroads turn left into Tullywest Road. Go along for ½ mile and the site is on the right.