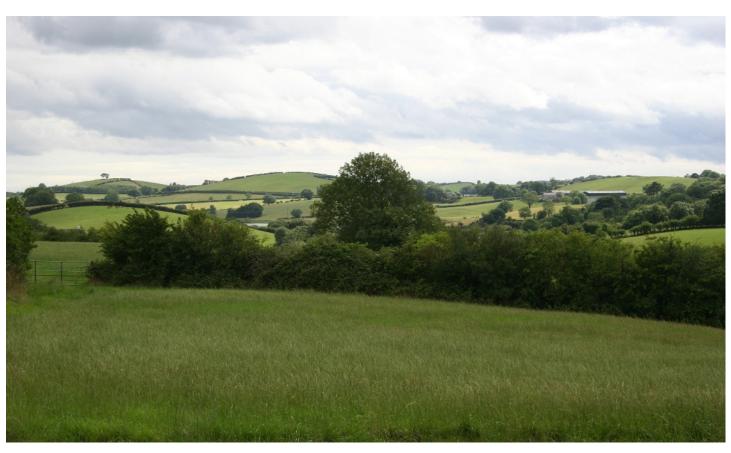

## Building Site Adjacent to 39 Tullywest Road Saintfield

A building site with full Planning permission for an attractive 4 bedroom house extending to 3200 sq. ft. The site is conveniently located 10 miles from Lisburn and 12 miles from Belfast with Saintfield and Ballynahinch being 3 miles away. The site is elevated benefiting from stunning views over the County Down drumlins and as far away as Long Lough and The Mourne Mountains. The site extends to 0.7 acre with an additional 2 acres available by separate negotiation.