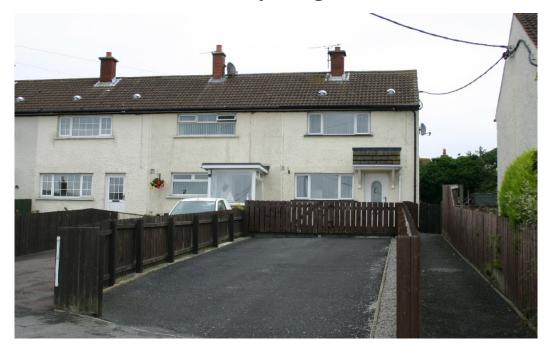

## 22 Grove Park Killyleagh

An end of terrace house on the edge of town within walking distance of shops and schools.

- 2 Bedrooms
- Lounge with fire place
- Kitchen / dining room
- Oil fired central heating
- UPVC Double glazing
- · Off street parking
- Unfurnished