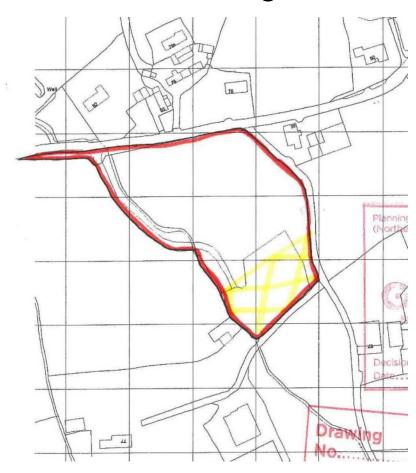

## Building Site 81 Carnbane Road Hillsborough

An opportunity to build a dream home in this most desirable location 1½ miles from the historic village of Hillsborough and 11 miles from Belfast city centre with excellent transport links nearby. This attractive site benefits from rural views and extends to 3.8 acres. Outline Planning Permission has been granted for a new dwelling with a ridge height of 8 metres within the area hatched yellow on the above map.