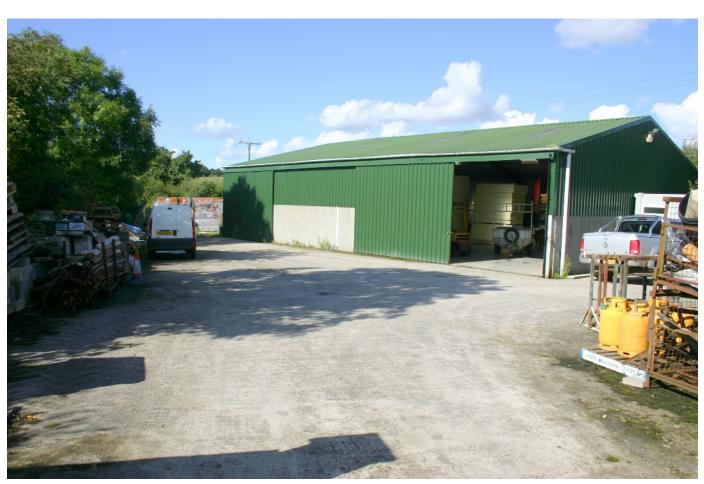

## Agricultural shed 48 Craigarusky Road Killinchy

A modern shed of 2,700 sq. ft. with concrete yard. The shed benefits from single phase electricity and 2 large sliding doors. There is a concrete lane and small paddock.