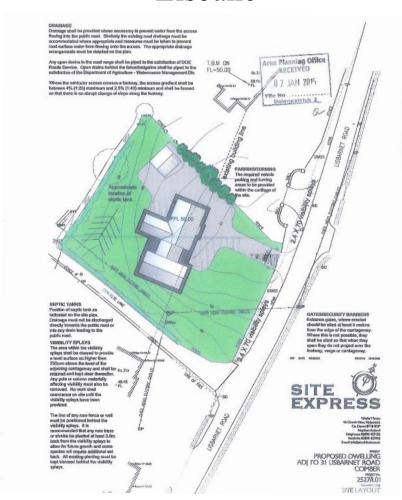

## Land Adjacent to 31 Lisbarnet Road Lisbane

A paddock extending to 0.5 acres located in a pleasant rural area within walking distance of the amenities of Lisbane village. Belfast city centre is 13 miles away and Comber 4 miles. Planning Permission had been granted for a single storey detached house with garage but this has now expired.

T: 028 9751 9996

Price: Offers over £45,000.

**Tenure:** Believed to be Freehold.

Planning Reference: X/2015/0002/RM.

Viewing: Strictly by appointment through this office.

**Directions:** From the centre of Lisbane take Lisbarnet Road going past the Medical Centre. After half a mile the site is on the right before the lane to Annas House B & B.